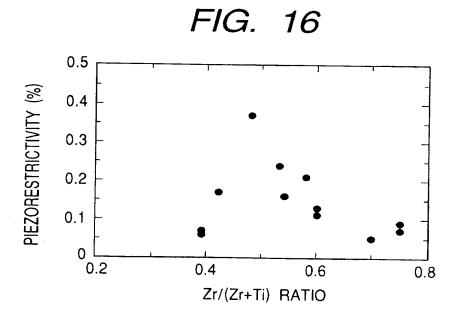

# This Page Is Inserted by IFW Operations and is not a part of the Official Record

#### **BEST AVAILABLE IMAGES**

Defective images within this document are accurate representations of the original documents submitted by the applicant.

Defects in the images may include (but are not limited to):

- BLACK BORDERS
- TEXT CUT OFF AT TOP, BOTTOM OR SIDES
- FADED TEXT
- ILLEGIBLE TEXT
- SKEWED/SLANTED IMAGES
- COLORED PHOTOS
- BLACK OR VERY BLACK AND WHITE DARK PHOTOS
- GRAY SCALE DOCUMENTS

#### IMAGES ARE BEST AVAILABLE COPY.

As rescanning documents will not correct images, please do not report the images to the Image Problem Mailbox.



.

•

.

.

.. .

FIG. 2A



FIG. 2B



FIG. 2C



FIG. 2D



FIG. 2E







FIG. 5



## FIG. 6



### FIG. 7

















FIG. 14



FIG. 15





FIG. 17



(a) (111)Pt//(111)YSZ//(111)Si SUBSTRATE (b) (111)PZT//(111)Pt//(111)YSZ//(111)Si SUBSTRATE